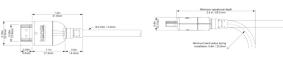

| Technical Specifications                                    |                            |               |                   |                                                                                                                                                                                                                                                                                                                                                                                                                                                                                                                                                                                                                                                                                                                                                                                                                                                                                                                                                                                                                                                                                                                                                                                                                                                                                                                                                                                                                                                                                                                                                                                                                                                                                                                                                                                                                                                                                                                                                                                                                                                                                                                                |
|-------------------------------------------------------------|----------------------------|---------------|-------------------|--------------------------------------------------------------------------------------------------------------------------------------------------------------------------------------------------------------------------------------------------------------------------------------------------------------------------------------------------------------------------------------------------------------------------------------------------------------------------------------------------------------------------------------------------------------------------------------------------------------------------------------------------------------------------------------------------------------------------------------------------------------------------------------------------------------------------------------------------------------------------------------------------------------------------------------------------------------------------------------------------------------------------------------------------------------------------------------------------------------------------------------------------------------------------------------------------------------------------------------------------------------------------------------------------------------------------------------------------------------------------------------------------------------------------------------------------------------------------------------------------------------------------------------------------------------------------------------------------------------------------------------------------------------------------------------------------------------------------------------------------------------------------------------------------------------------------------------------------------------------------------------------------------------------------------------------------------------------------------------------------------------------------------------------------------------------------------------------------------------------------------|
| HDMI Cable Certification                                    |                            |               |                   | 10.0m to 20.0m Active Optical                                                                                                                                                                                                                                                                                                                                                                                                                                                                                                                                                                                                                                                                                                                                                                                                                                                                                                                                                                                                                                                                                                                                                                                                                                                                                                                                                                                                                                                                                                                                                                                                                                                                                                                                                                                                                                                                                                                                                                                                                                                                                                  |
| HDMI CTS (Certified Test Specifications)                    |                            |               |                   | Ultra High Speed HDMI® Cable                                                                                                                                                                                                                                                                                                                                                                                                                                                                                                                                                                                                                                                                                                                                                                                                                                                                                                                                                                                                                                                                                                                                                                                                                                                                                                                                                                                                                                                                                                                                                                                                                                                                                                                                                                                                                                                                                                                                                                                                                                                                                                   |
| Certified Data Rate                                         |                            |               |                   | 12.0Gbpsc, 48Gbps agg                                                                                                                                                                                                                                                                                                                                                                                                                                                                                                                                                                                                                                                                                                                                                                                                                                                                                                                                                                                                                                                                                                                                                                                                                                                                                                                                                                                                                                                                                                                                                                                                                                                                                                                                                                                                                                                                                                                                                                                                                                                                                                          |
| Supported Data Rate                                         |                            |               |                   | ≥12.0Gbpsc, 48Gbps agg (8K UHD)                                                                                                                                                                                                                                                                                                                                                                                                                                                                                                                                                                                                                                                                                                                                                                                                                                                                                                                                                                                                                                                                                                                                                                                                                                                                                                                                                                                                                                                                                                                                                                                                                                                                                                                                                                                                                                                                                                                                                                                                                                                                                                |
| HDMI Clock                                                  |                            |               |                   | 1200MHz                                                                                                                                                                                                                                                                                                                                                                                                                                                                                                                                                                                                                                                                                                                                                                                                                                                                                                                                                                                                                                                                                                                                                                                                                                                                                                                                                                                                                                                                                                                                                                                                                                                                                                                                                                                                                                                                                                                                                                                                                                                                                                                        |
| Construction                                                |                            |               |                   |                                                                                                                                                                                                                                                                                                                                                                                                                                                                                                                                                                                                                                                                                                                                                                                                                                                                                                                                                                                                                                                                                                                                                                                                                                                                                                                                                                                                                                                                                                                                                                                                                                                                                                                                                                                                                                                                                                                                                                                                                                                                                                                                |
| Primary Channels (TMDS/FRL)                                 |                            |               |                   | OM2 (50/125) optical fibre                                                                                                                                                                                                                                                                                                                                                                                                                                                                                                                                                                                                                                                                                                                                                                                                                                                                                                                                                                                                                                                                                                                                                                                                                                                                                                                                                                                                                                                                                                                                                                                                                                                                                                                                                                                                                                                                                                                                                                                                                                                                                                     |
| 4C + HEAC Pairs                                             | Conductors                 |               |                   | Bare Copper, 32-27 AWG                                                                                                                                                                                                                                                                                                                                                                                                                                                                                                                                                                                                                                                                                                                                                                                                                                                                                                                                                                                                                                                                                                                                                                                                                                                                                                                                                                                                                                                                                                                                                                                                                                                                                                                                                                                                                                                                                                                                                                                                                                                                                                         |
|                                                             | Insulation                 |               |                   | Foamed Polyethylene                                                                                                                                                                                                                                                                                                                                                                                                                                                                                                                                                                                                                                                                                                                                                                                                                                                                                                                                                                                                                                                                                                                                                                                                                                                                                                                                                                                                                                                                                                                                                                                                                                                                                                                                                                                                                                                                                                                                                                                                                                                                                                            |
| Overall Shielding                                           |                            |               |                   | AL/PET, 125% Coverage + Tinned copper braid, min 85% coverage                                                                                                                                                                                                                                                                                                                                                                                                                                                                                                                                                                                                                                                                                                                                                                                                                                                                                                                                                                                                                                                                                                                                                                                                                                                                                                                                                                                                                                                                                                                                                                                                                                                                                                                                                                                                                                                                                                                                                                                                                                                                  |
| Cable Jacket Material                                       |                            |               |                   | LSZH-rated Composite                                                                                                                                                                                                                                                                                                                                                                                                                                                                                                                                                                                                                                                                                                                                                                                                                                                                                                                                                                                                                                                                                                                                                                                                                                                                                                                                                                                                                                                                                                                                                                                                                                                                                                                                                                                                                                                                                                                                                                                                                                                                                                           |
| HDMI Connector Shell                                        |                            |               |                   | Anti-fatigue die cast Zn alloy, 1µ" 24K Gold plated                                                                                                                                                                                                                                                                                                                                                                                                                                                                                                                                                                                                                                                                                                                                                                                                                                                                                                                                                                                                                                                                                                                                                                                                                                                                                                                                                                                                                                                                                                                                                                                                                                                                                                                                                                                                                                                                                                                                                                                                                                                                            |
| HDMI Connector Pins                                         |                            |               |                   | Solid OFC, 15µ" 24K Gold plated                                                                                                                                                                                                                                                                                                                                                                                                                                                                                                                                                                                                                                                                                                                                                                                                                                                                                                                                                                                                                                                                                                                                                                                                                                                                                                                                                                                                                                                                                                                                                                                                                                                                                                                                                                                                                                                                                                                                                                                                                                                                                                |
| Active Optical Technology                                   |                            |               |                   | Directional, In-shell Optical Light Engine                                                                                                                                                                                                                                                                                                                                                                                                                                                                                                                                                                                                                                                                                                                                                                                                                                                                                                                                                                                                                                                                                                                                                                                                                                                                                                                                                                                                                                                                                                                                                                                                                                                                                                                                                                                                                                                                                                                                                                                                                                                                                     |
| HDMI Back-shell                                             |                            |               |                   | ABS front shell with PVC injection moulded boot and strain relief                                                                                                                                                                                                                                                                                                                                                                                                                                                                                                                                                                                                                                                                                                                                                                                                                                                                                                                                                                                                                                                                                                                                                                                                                                                                                                                                                                                                                                                                                                                                                                                                                                                                                                                                                                                                                                                                                                                                                                                                                                                              |
| Mechanical                                                  |                            |               |                   |                                                                                                                                                                                                                                                                                                                                                                                                                                                                                                                                                                                                                                                                                                                                                                                                                                                                                                                                                                                                                                                                                                                                                                                                                                                                                                                                                                                                                                                                                                                                                                                                                                                                                                                                                                                                                                                                                                                                                                                                                                                                                                                                |
| Connector Width                                             |                            |               |                   | 20.0mm   0.78in                                                                                                                                                                                                                                                                                                                                                                                                                                                                                                                                                                                                                                                                                                                                                                                                                                                                                                                                                                                                                                                                                                                                                                                                                                                                                                                                                                                                                                                                                                                                                                                                                                                                                                                                                                                                                                                                                                                                                                                                                                                                                                                |
| Connector Length                                            |                            |               |                   | 17.0mm   0.67in                                                                                                                                                                                                                                                                                                                                                                                                                                                                                                                                                                                                                                                                                                                                                                                                                                                                                                                                                                                                                                                                                                                                                                                                                                                                                                                                                                                                                                                                                                                                                                                                                                                                                                                                                                                                                                                                                                                                                                                                                                                                                                                |
| Inserted Depth                                              |                            |               |                   | 41.9mm   1.65in                                                                                                                                                                                                                                                                                                                                                                                                                                                                                                                                                                                                                                                                                                                                                                                                                                                                                                                                                                                                                                                                                                                                                                                                                                                                                                                                                                                                                                                                                                                                                                                                                                                                                                                                                                                                                                                                                                                                                                                                                                                                                                                |
| SR Length                                                   |                            |               |                   | 14.4mm   0.57in                                                                                                                                                                                                                                                                                                                                                                                                                                                                                                                                                                                                                                                                                                                                                                                                                                                                                                                                                                                                                                                                                                                                                                                                                                                                                                                                                                                                                                                                                                                                                                                                                                                                                                                                                                                                                                                                                                                                                                                                                                                                                                                |
| Connector Height                                            |                            |               |                   | 10.3mm   0.41in                                                                                                                                                                                                                                                                                                                                                                                                                                                                                                                                                                                                                                                                                                                                                                                                                                                                                                                                                                                                                                                                                                                                                                                                                                                                                                                                                                                                                                                                                                                                                                                                                                                                                                                                                                                                                                                                                                                                                                                                                                                                                                                |
| Cable Diameter                                              | 10.0m / 15.0m              |               |                   | 5.5mm   0.22in                                                                                                                                                                                                                                                                                                                                                                                                                                                                                                                                                                                                                                                                                                                                                                                                                                                                                                                                                                                                                                                                                                                                                                                                                                                                                                                                                                                                                                                                                                                                                                                                                                                                                                                                                                                                                                                                                                                                                                                                                                                                                                                 |
|                                                             | 20.0m                      |               |                   | 8.5mm   0.33in                                                                                                                                                                                                                                                                                                                                                                                                                                                                                                                                                                                                                                                                                                                                                                                                                                                                                                                                                                                                                                                                                                                                                                                                                                                                                                                                                                                                                                                                                                                                                                                                                                                                                                                                                                                                                                                                                                                                                                                                                                                                                                                 |
| Mounting Depth                                              | 10.0m / 15.0m              |               |                   | 65mm   2.6in                                                                                                                                                                                                                                                                                                                                                                                                                                                                                                                                                                                                                                                                                                                                                                                                                                                                                                                                                                                                                                                                                                                                                                                                                                                                                                                                                                                                                                                                                                                                                                                                                                                                                                                                                                                                                                                                                                                                                                                                                                                                                                                   |
|                                                             | 20.0m                      |               |                   | 71mm   2.8in                                                                                                                                                                                                                                                                                                                                                                                                                                                                                                                                                                                                                                                                                                                                                                                                                                                                                                                                                                                                                                                                                                                                                                                                                                                                                                                                                                                                                                                                                                                                                                                                                                                                                                                                                                                                                                                                                                                                                                                                                                                                                                                   |
| Cable Bend Radius                                           | 10.0m / 15.0m              |               |                   | 20.0mm   0.78in                                                                                                                                                                                                                                                                                                                                                                                                                                                                                                                                                                                                                                                                                                                                                                                                                                                                                                                                                                                                                                                                                                                                                                                                                                                                                                                                                                                                                                                                                                                                                                                                                                                                                                                                                                                                                                                                                                                                                                                                                                                                                                                |
|                                                             | 20.0m                      |               |                   | 25.0mm   0.98in                                                                                                                                                                                                                                                                                                                                                                                                                                                                                                                                                                                                                                                                                                                                                                                                                                                                                                                                                                                                                                                                                                                                                                                                                                                                                                                                                                                                                                                                                                                                                                                                                                                                                                                                                                                                                                                                                                                                                                                                                                                                                                                |
| Connector Retention Force                                   | 4.0m - 5.0m                |               |                   | 20N (approx 2kg / 4.4lbs) +10/-5%                                                                                                                                                                                                                                                                                                                                                                                                                                                                                                                                                                                                                                                                                                                                                                                                                                                                                                                                                                                                                                                                                                                                                                                                                                                                                                                                                                                                                                                                                                                                                                                                                                                                                                                                                                                                                                                                                                                                                                                                                                                                                              |
| Part No         Length           K36522-1000-CH         10m | Technology  Active Optical | Inner Ctn Qty | Master Ctn Qty 20 | A STATE OF THE STA |